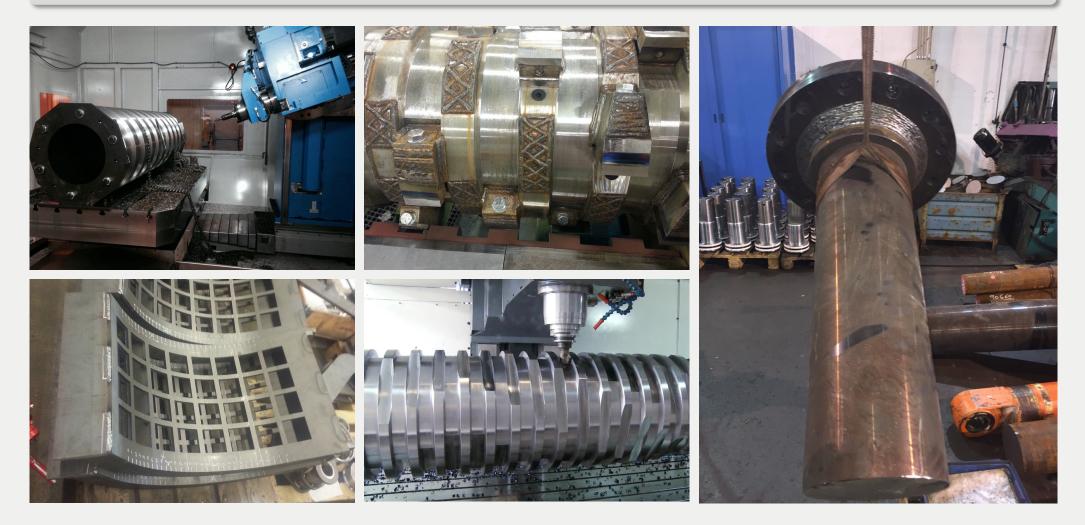

## Wear and spare parts (1/2)

KNIFES - ANVIL STEELS - SCREENS - SERVICE - SPECIFIC MACHINE PARTS

> High quality & warehouse storage with 24h delivery

## Wear and spare parts (2/2)

KNIFES - ANVIL STEELS - SCREENS - SERVICE - SPECIFIC MACHINE PARTS